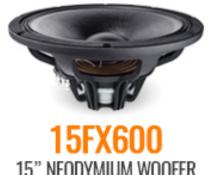

### **FAITALPRO FX600 SERIES OF WOOFERS: 12FX600, 15FX600, 18FX600.**

Responding to the recent pro sound philosophy that requires lightweight products, with a light moving mass, FaitalPRO launches three cone speakers 12, 15 and 18 inches in diameter.

These units are dedicated to the reproduction of the lower frequencies.

With 700 W of continuous AES power and 1400 maximum, the new woofer family called "FX600"- is made of three new models, 12FX600, 15FX600, 18FX600.

The 15FX600 gives excellent results in three-way systems, offering a very good bass punch in medium-high power systems at around 700 W AES.

We also recommend its use as a pure stand-alone sub cutting the frequency between 400 and 500Hz.