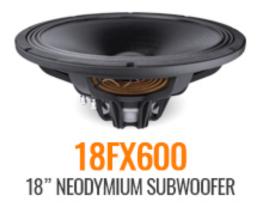

### **FAITALPRO FX600 SERIES OF WOOFERS: 12FX600, 15FX600, 18FX600.**

Responding to the recent pro sound philosophy that requires lightweight products, with a light moving mass, FaitalPRO launches three cone speakers 12, 15 and 18 inches in diameter.

These units are dedicated to the reproduction of the lower frequencies.

With 700 W of continuous AES power and 1400 maximum, the new woofer family called "FX600"- is made of three new models, 12FX600, 15FX600, 18FX600.

The 18FX600 is a pure band-pass subwoofer designed to meet market demand for high output, capable of providing deep low-end frequencies.

**Дата публикации:** 03 Апрель 2019 Страница **2** из **3** 

PROFESSIONAL LOUDSPEAKERS