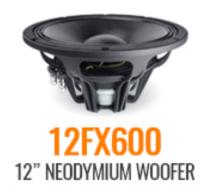

### **FAITALPRO FX600 SERIES OF WOOFERS: 12FX600, 15FX600, 18FX600.**

Responding to the recent pro sound philosophy that requires lightweight products, with a light moving mass, FaitalPRO launches three cone speakers 12, 15 and 18 inches in diameter.

These units are dedicated to the reproduction of the lower frequencies.

With 700 W of continuous AES power and 1400 maximum, the new woofer family called "FX600"- is made of three new models, 12FX600, 15FX600, 18FX600.

The 12FX600 is particularly effective used in compact line array modules, often combined with a 6" midrange, a compression driver and a wave-guide.

It's also recommended for use in smaller systems and cabinets fitted with a large driver, 1,4" voice coil and wave guide.

This configuration creates full range modules that reach top level acoustic bass efficiency simply by adding a pure sub.

Of the three models in the series the 12FX600 better responds to horn loading enclosures allowing crossover settings up to 1000/1200 Hz.