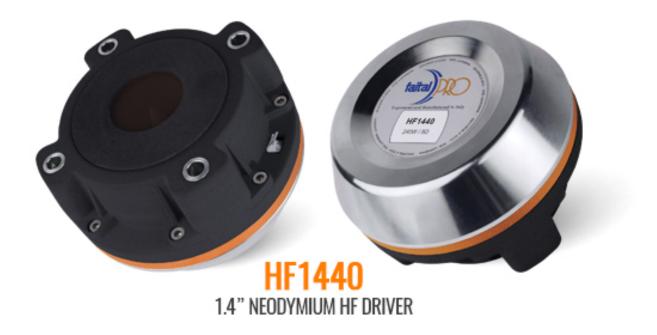

## **New HF1440 Compression Driver**

The HF1440 is an exceptional high-power compression driver that enters the FaitalPRO catalogue as a top of the range product. This neodymium "jewel" will amaze and please, offering hi-level performance in surprisingly contained dimensions. Its magnetic field guarantees optimum control over the dedicated annular diaphragm even at low frequencies. The combination of these elements gives a smooth response over a wide frequency range offering more solutions to acoustic designers. It's a perfect choice for the new generation of high-power line arrays giving a consistent natural sound.