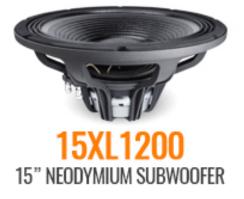

## New 12 and 15 inch XL Subwoofers: 12XL1200, 15XL1200

FaitalPRO proudly presents the latest in the XL range. These two significant models have earnt their place in the "Xtra Large" rankings thanks to their outstanding features. These resistant neodymium high power drivers have been coupled with an extremely efficient venting system allowing them to harness great power in a tight space. This characteristic makes them the ideal solution for high power compact systems. They're definitely born to leave their mark.