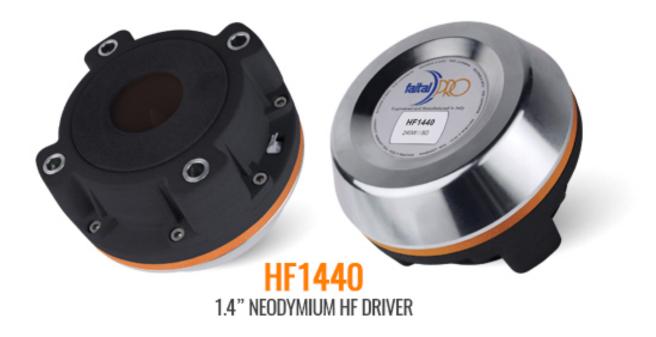

## **New HF1440 Compression Driver**

The HF1440 is an exceptional high-power compression driver that enters the FaitalPRO catalogue as a top of the range product. This neodymium "jewel" will amaze and please, offering hi-level performance in surprisingly contained dimensions. Its magnetic field guarantees optimum control over the dedicated annular diaphragm even at low frequencies. The combination of these elements gives a smooth response over a wide frequency range offering more solutions to acoustic designers. It's a perfect choice for the new generation of high-power line arrays giving a consistent natural sound.