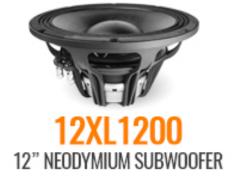

## New 12 and 15 inch XL Subwoofers: 12XL1200, 15XL1200

FaitalPRO proudly presents the latest in the XL range. These two significant models have earnt their place in the "Xtra Large" rankings thanks to their outstanding features. These resistant neodymium high power drivers have been coupled with an extremely efficient venting system allowing them to harness great power in a tight space. This characteristic makes them the ideal solution for high power compact systems. They're definitely born to leave their mark.