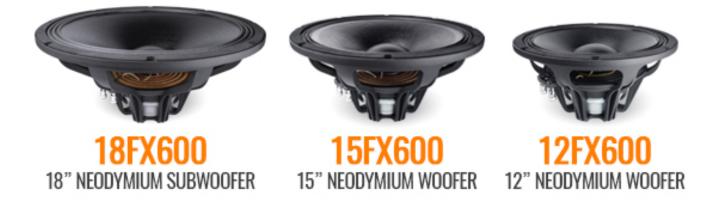

## New 12, 15 and 18 inch FX Woofers: 12FX600, 15FX600, 18FX600

The PRO Audio industry is evolving at an incredible rate and the products requested by today's PRO Audio market need to be more powerful, lightweight and highly efficient. In response to this, the FaitalPRO team designed and built a range of neodymium speakers capable of combining extreme characteristics such as power, efficiency and reduced weight while maintaining the level of reliability that FaitalPRO's users have become accustomed to. The result of the study that was carried out by FaitalPRO's R&D team is now here.