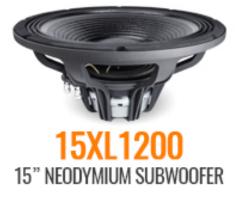

## New 12 and 15 inch XL Subwoofers: 12XL1200, 15XL1200

FaitalPRO proudly presents the latest in the XL range. These two significant models have earnt their place in the "Xtra Large" rankings thanks to their outstanding features. These resistant neodymium high power drivers have been coupled with an extremely efficient venting system allowing them to harness great power in a tight space. This characteristic makes them the ideal solution for high power compact systems. They're definitely born to leave their mark.